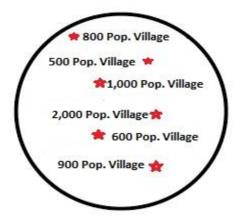

# **Emerging Market & Developing Country Manufacturing Import Trade Zone**

Multiple Small Villages within 100 Mile Radius & 200 Mile Diameter

**Emerging Market & Developing Country – Manufacturing Sister City Import Trade Zone** 

Villages with no Running Water, Electricity and Natural Gas

Metal / Plastic / Electrical Component Part Manufacturing Assembly Plant Development

Villages with Populations 500 to 5,000 – Manufacturing Sister Cities