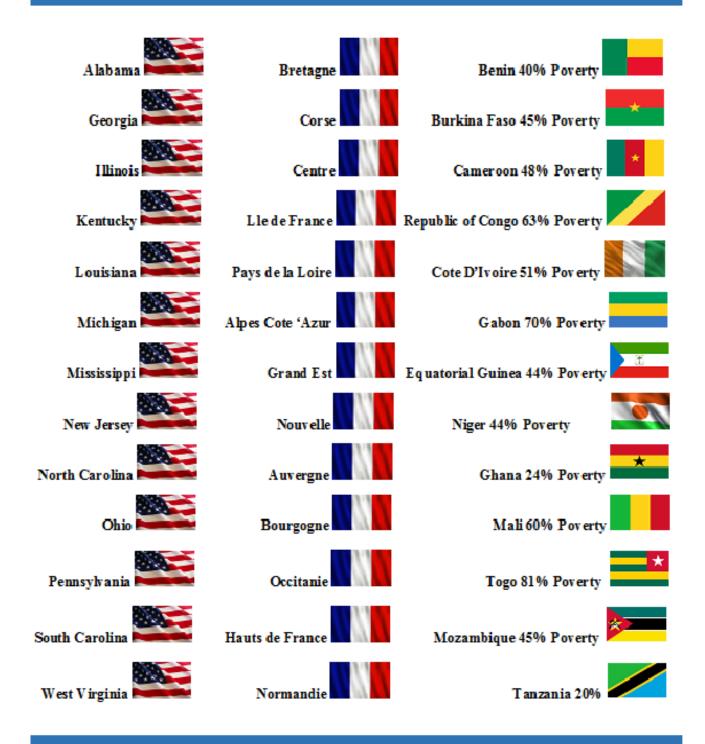

# U.S. States and 13 Regions of France - Manufacturing Sister City Export Trade Zones