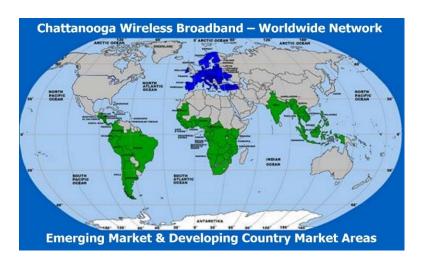

#### Green Countries - Chattanooga I.S.P. Broadband Partners Selected Contract Market Areas

| South Asia / Pacific Rim |                    | <u>Africa</u>            |            | <u>The Americas</u> |         |
|--------------------------|--------------------|--------------------------|------------|---------------------|---------|
| Vietnam                  | Indonesia          | Cote D'Ivoire            | Rwanda     | Argentia            | Peru    |
| Burma                    | Malaysia           | Mozambique               | Cameroon   | Columbia            | Bolivia |
| Thailand                 | <b>Philippines</b> | Republic Congo           | Gabon      | Guatemala           | Chile   |
| India                    | Brunei             | Namibia                  | Ghana      | <b>Barbados</b>     | Brazil  |
| Bangladesh               | <b>Timor Leste</b> | <b>Equatorial Guinea</b> | Mauritania | <b>Ecuador</b>      |         |
|                          |                    | <b>Democratic Congo</b>  | Uganda     | Trinidad -Tob       | ago     |
|                          |                    | Tanzania                 | Benin      |                     |         |

The Green Colored countries on the Map are our Emerging Market & Developing Country market areas that Telecommunications Investment Bankers will select one (1) or more country to become Share Holders of Chattanooga I.S.P. Broadband Partners, to make the Capital Investment to develop our proposed new 5G Wireless Broadband Network with a 7 Year Return On Investment (ROI) Period Certain.